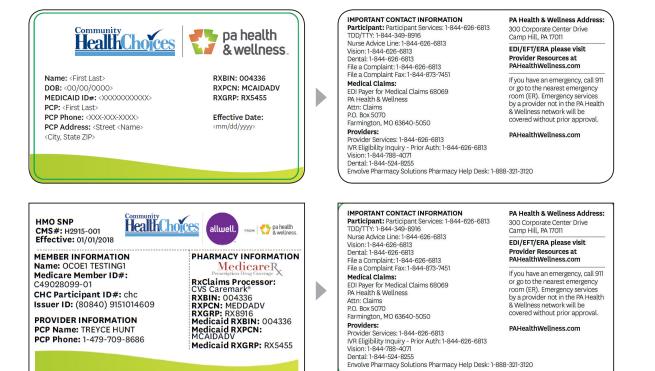

# CHECKING ELIGIBILITY & Participant identification cards

# **CHECKING ELIGIBILITY**

The PROMISe<sup>™</sup> Eligibility Verification System (EVS) enables you to determine a participant's Medical Assistance eligibility, as well as the participant's scope of coverage. Do not assume that a participant is eligible for Medical Assistance because he/she has an ACCESS or CHC health plan ID card. A participant's eligibility is subject to change; therefore, it is vital to check EVS to verify a recipient's eligibility each time services are provided. The information in EVS is reflective of the current information that the state has available. At times, resources become known retrospectively at which point a post-payment recovery may be initiated by the managed care organization (MCO), as Medicaid is always the payor of last resort. It is important to always ask participants if they have additional coverage.