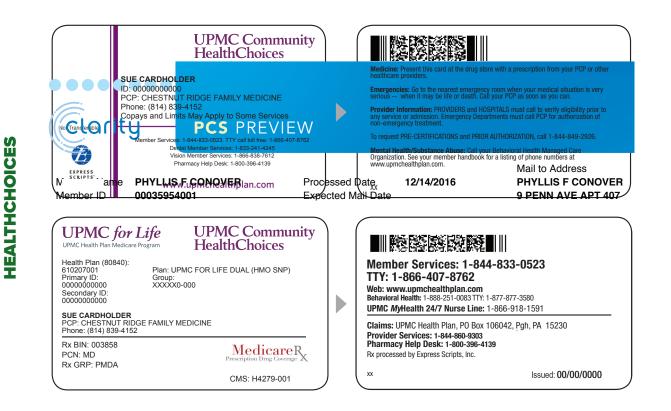

# CHECKING ELIGIBILITY & Participant identification cards

# **CHECKING ELIGIBILITY**

The PROMISe<sup>™</sup> Eligibility Verification System (EVS) enables you to determine a participant's Medical Assistance eligibility, as well as the participant's scope of coverage. Do not assume that a participant is eligible for Medical Assistance because he/she has an ACCESS or CHC health plan ID card. A participant's eligibility is subject to change; therefore, it is vital to check EVS to verify a recipient's eligibility each time services are provided. The information in EVS is reflective of the current information that the state has available. At times, resources become known retrospectively at which point a post-payment recovery may be initiated by the managed care organization (MCO), as Medicaid is always the payor of last resort. It is important to always ask participants if they have additional coverage.